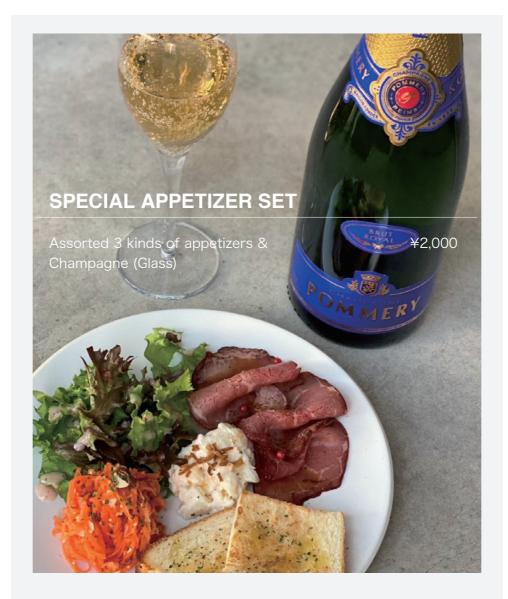

# **SPECIAL APPETIZER SET**

Assorted 3 kinds of appetizers & ¥2,000 Champagne (Glass)

\*Please ask for more details.

#### **APPETIZER**

| Snack Rusk                         | ¥300  |
|------------------------------------|-------|
| Garlic Toast                       | ¥300  |
| Sausage                            | ¥500  |
| French Fries w/ ketchup            | ¥550  |
| Garlic Cheese                      | +¥100 |
| Home-made Sour Cream Chili Sauce   | +¥150 |
| Roast beef                         | ¥700  |
| Assortment of 3 kinds of Appetizer | ¥700  |